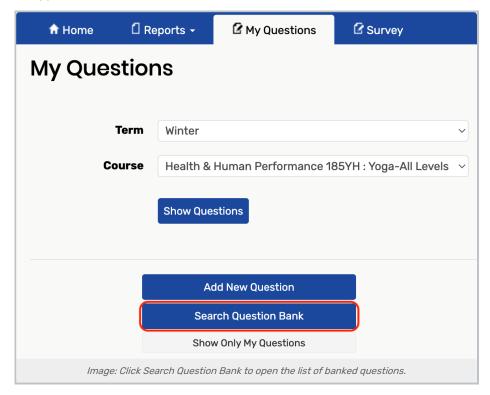

## Adding a Question

- 1. Select the My Questions Tab
- 2. Tap Search Question Bank

This will open the Search Question Bank window. If your institution has elected not to use this feature, this button will not appear.

- 3. Locate Questions by Typing Into the Filter Field (Optional)
- 4. Locate the Question you Want
- 5. Click Add

This will add it to the **My Questions** page in a separate section.