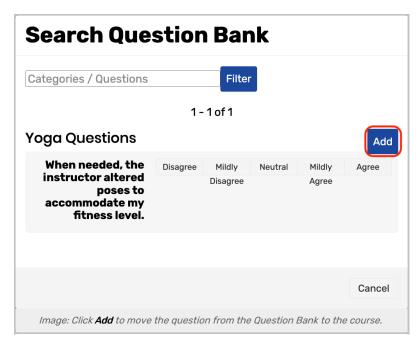

- 3. Locate Questions by Typing Into the Filter Field (Optional)
- 4. Locate the Question you Want
- 5. Click Add

This will add it to the **My Questions** page in a separate section.