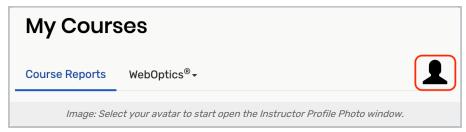

### 1. Navigate to Your User Profile

- Go to your Eval25 My Courses (or home) page.
- In the right corner near the top of the screen, click the avatar silhouette.