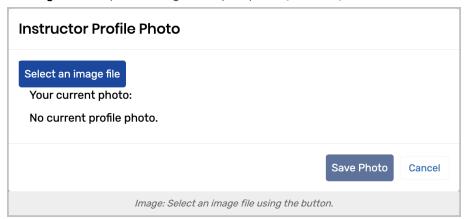

#### 2. Choose a new Photo

• Click the Select an Image link and pick an image to be your photo (or avatar).

• Click the **Open** button.