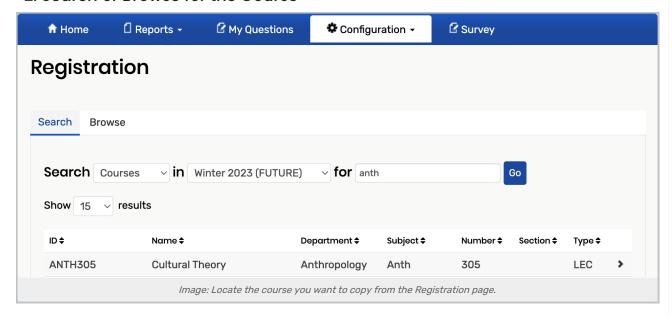

#### To search:

- o With the Search tab selected, choose Courses from the Search dropdown list.
- o Choose the evaluation term you want to search in.
- Enter the full or partial name of the course in the search text field (not case-sensitive).
- · Click Go.

#### 3. Find the Course in the Results Area of the Page

Select it to open the information page for the course.