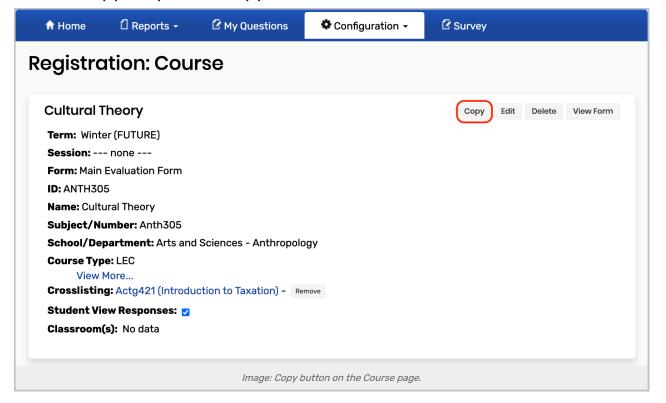

r database, and were therefore not in the download file you sent to CollegeNET.

### Copying a Course

- 1. Choose Registration From the Configuration Menu
- 2. Search or Browse for the Course



#### To search:

- o With the Search tab selected, choose Courses from the Search dropdown list.
- o Choose the evaluation term you want to search in.
- Enter the full or partial name of the course in the search text field (not case-sensitive).
- · Click Go.

#### To browse:

 With the Browse tab selected, choose the Term, and optionally the School, Department, Subject, and Number of the course from the dropdown lists.

#### 3. Find the Course in the Results Area of the Page

Select it to open the information page for the course.

#### 4. Click Copy to open the Copy Course to Another Term Window



# 5. Select the Evaluation Term you want to Copy the Course to and the Evaluation Session

This only applies if the course is associated with a session.



## 6. Check the Appropriate Copy Box(es)

These will copy the instructors and/or students associated with the course as well.

# 7. Click Copy