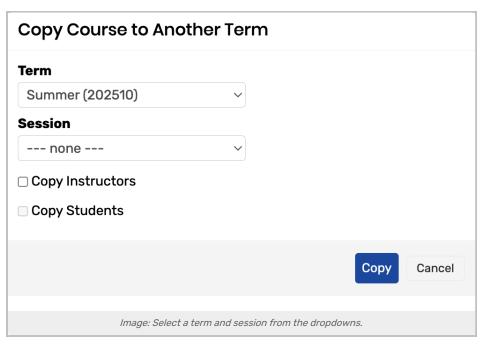

# 5. Select the Evaluation Term you want to Copy the Course to and the Evaluation Session

This only applies if the course is associated with a session.

## 6. Check the Appropriate Copy Box(es)

These will copy the instructors and/or students associated with the course as well.

# 7. Click Copy