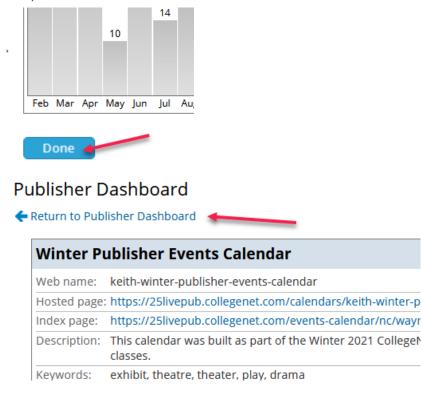

10. Once you have finished reviewing the analytics for this calendar, click the **Done** button to return to the main Publisher window or click the **Return to Publisher Dashboard** to return to the dashboard to review more calendar analytics.