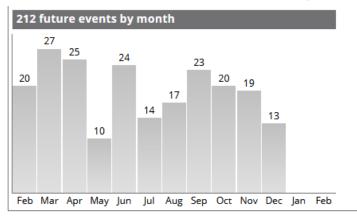

No Event actions in the previous 29 days

Download data for events starting in Nov Dec Jan

9. The fourth and final region contains a count of the total number of future events by month on this calendar as well as a break down of how many events are occurring in each month.