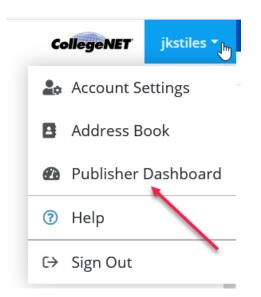

#### To access the Publisher Dashboard:

1. Locate your username in the upper right-hand corner of the Publisher window

|                                            |          |        | CollegeNET        | jkstiles 🔻   |
|--------------------------------------------|----------|--------|-------------------|--------------|
|                                            |          |        | /                 |              |
|                                            | 📃 List 🗸 | Search | /                 | Q ?          |
| VEMBER 18, 2021                            |          |        | 🚱 Pacific Time (I | JS & Canada) |
|                                            |          |        |                   |              |
| Art Gallery Lobby                          |          |        |                   | ^            |
| · Theater, Davis Arts Center - Theater Lob | by       |        |                   |              |
| Sallery Lobby                              |          |        |                   |              |
| allroom B                                  |          |        |                   |              |
| ter, Davis Arts Center - Theater Lobby     |          |        |                   |              |
| Art Gallery Lobby                          |          |        |                   |              |
| · Theater, Davis Arts Center - Theater Lob | by       |        |                   |              |

- 2. Click your username, to open the drop-down menu containing links to Account Settings, Address Book, Publisher Dashboard, Help, and Sign Out.
- 3. Click the Publisher Dashboard link to open the Publisher Dashboard.