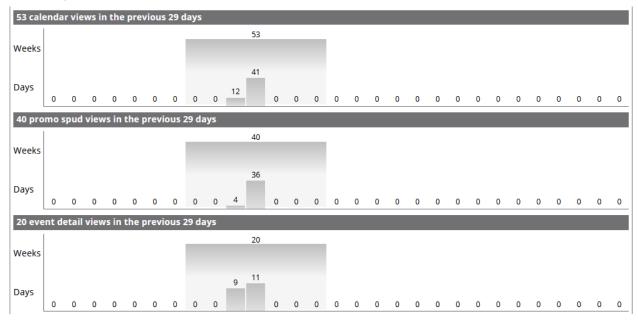

7. The second region contains a summary count of the number of calendar views, promo spud views, and detail views. The summary counts show a count per day for the previous 29 days and then a summary count above the entire period with actual visits.