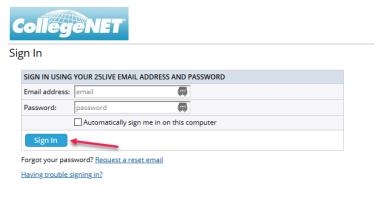

To sign in to 25Live Publisher:

## 1. Click the Link Labeled "Sign in to 25Live Publisher"

The 25Live Publisher tools allow you to easily create and customize a variety of types of web calendars of events and classes that have been scheduled in 25Live.

## 2. Enter Your Credentials

On the Sign In window, enter your 25Live Publisher credentials and click the Sign In button.