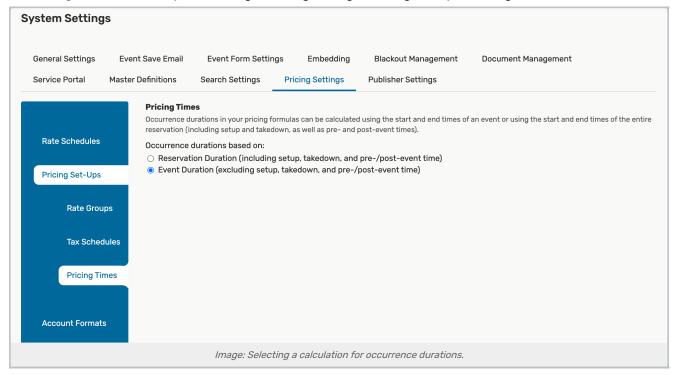

## Series25 Pricing Times Setting

Certain <u>pricing variables</u> (those including the word "Occurrence" or "Occ") reference the duration of an occurrence. There are two ways this can be calculated:

- Reservation Duration: the entire duration booked by the event, including setup and takedown as well as pre and post-event time
- Event Duration: the portion of the event limited to the start and end times on a calendar, excluding setup and other "extra" time

When you configure this setting, it affects occurrence variables in all pricing formulas.

The setting can be found in System Settings > Pricing Settings > Pricing Set-Ups > Pricing Times.