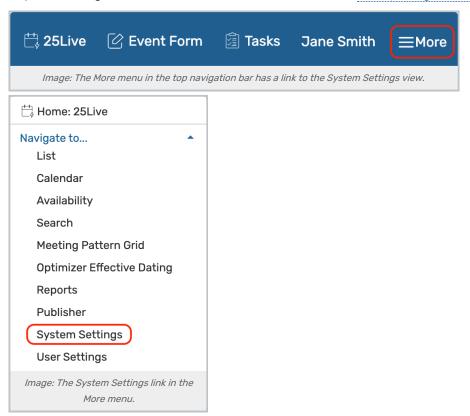

25Live features a System Settings menu to allow administrators to conveniently adjust some settings without needing to leave 25Live for another Series25 tool.

The System Settings section is accessible from the More menu in the top navigation bar.