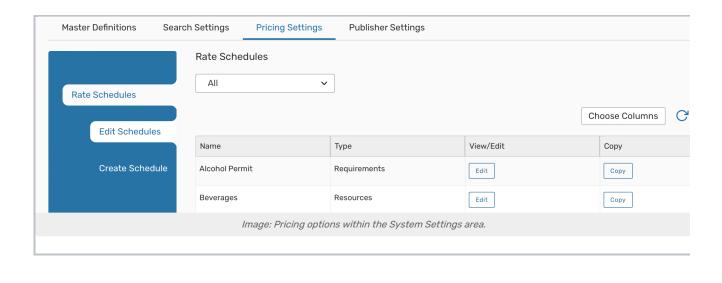

Within the System Settings view, click the Pricing Settings tab. From here, you can:

- Create Rate Groups and Tax Schedules
- Add price formulas to Pricing Schedules
- Copy pricing schedules (see subsection in Pricing Schedules page)
- Configure Invoice Account Numbers and Pricing Times